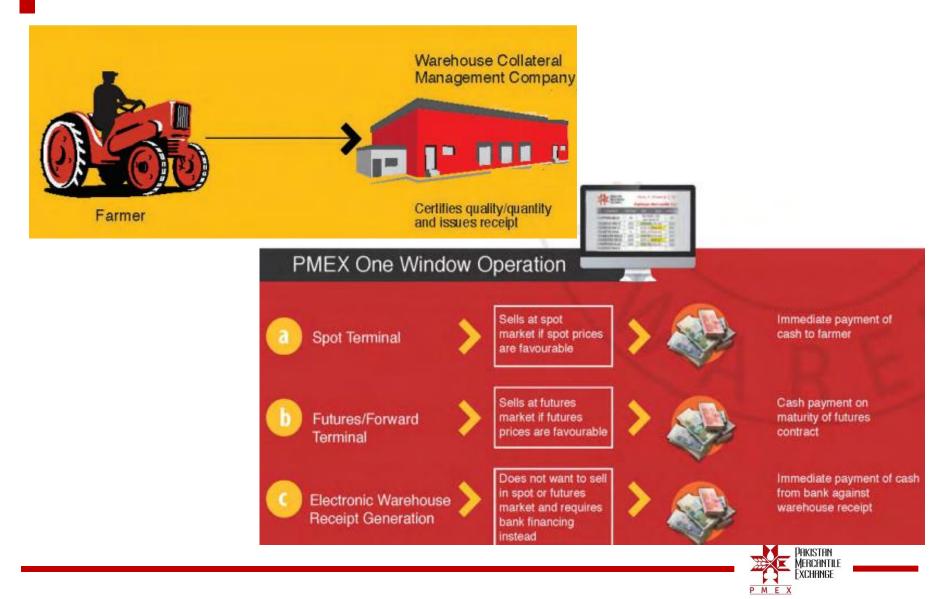

## **Process Flow**

- Visite
   Visite

   <td

PAKISTAN MERCANTILE EXCHANGE

- 1. Pre-tests at farm gate
- 2. Weighing at collection center/Warehouse
- 3. Quality certification /grading by SGS
- 4. Crop stored in the warehouse run by Agility
- 5. PMEX issues an Electronic Warehouse Receipt (EWHR)
- Seller places an offer price as per EWHR
- 7. If trade is executed **EWHR** is transferred in the name of Buyer
- 8. PMEX sends dispatch order to Agility
- 9. Buyer lifts delivery through its own arrangement or via Agility