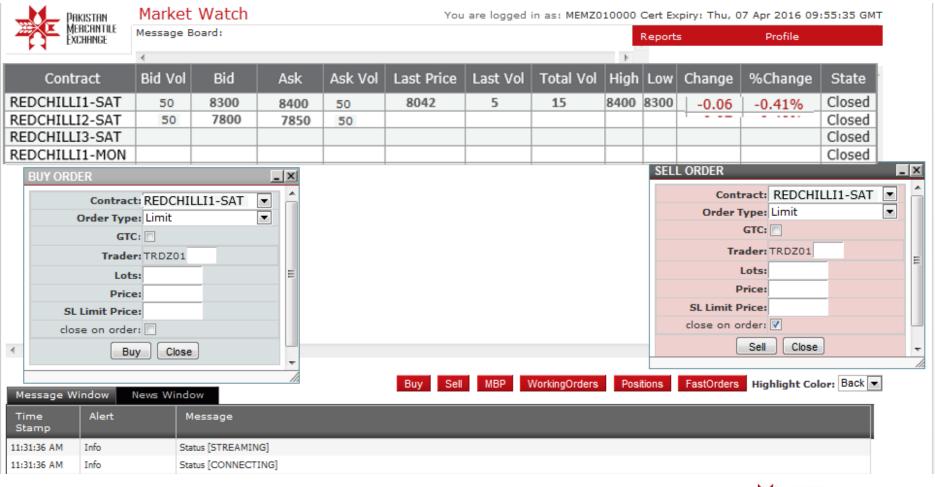

#### Buyers and sellers will see PMEX "HotQuotes" Screen

- What prices buyers are bidding at
- What prices sellers are asking for
- Price at which last trade was executed
- Current days high/low and change of price from yesterday's last trade

| PAKISTAN<br>MERCANTILE | Home   Contact us   Facebook   Demo Trading Accounts Pakistan Mercantile Exchange - Market Watch |      |      |         |            |          |           |      |      |        |         |        |
|------------------------|--------------------------------------------------------------------------------------------------|------|------|---------|------------|----------|-----------|------|------|--------|---------|--------|
| Exchange               |                                                                                                  |      |      |         |            |          |           |      |      |        |         |        |
| Contract               | Bid Vol                                                                                          | Bid  | Ask  | Ask Vol | Last Price | Last Vol | Total Vol | High | Low  | Change | %Change | State  |
| REDCHILLI1-SAT         | 50                                                                                               | 8300 | 8400 | 50      | 8042       | 5        | 15        | 8400 | 8300 | -0.06  | -0.41%  | Closed |
| REDCHILLI2-SAT         | 50                                                                                               | 7800 | 7850 | 50      |            |          |           |      |      |        |         | Closed |
| REDCHILLI3-SAT         |                                                                                                  |      |      |         |            |          |           |      |      |        |         | Closed |
| REDCHILLI1-MON         |                                                                                                  |      |      |         |            |          |           |      |      |        |         | Closed |
| REDCHILLI1-MON         |                                                                                                  |      |      |         |            |          |           |      |      |        |         | Closed |
| REDCHILLI2-MON         |                                                                                                  |      |      |         |            |          |           |      |      |        |         | Closed |
| REDCHILLI2-MON         |                                                                                                  |      |      |         |            |          |           |      |      |        |         | Closed |
| REDCHILLI3-MON         |                                                                                                  |      |      |         |            |          |           |      |      |        |         | Closed |
| REDCHILLI3-MON         |                                                                                                  |      |      |         |            |          |           |      |      |        |         | Closed |
| REDCHILLI1-TUE         |                                                                                                  |      |      |         |            |          |           |      |      |        |         | Closed |
| REDCHILLI2-TUE         |                                                                                                  |      |      |         |            |          |           |      |      |        |         | Closed |
| REDCHILLI3-TUE         |                                                                                                  |      |      |         |            |          |           |      |      |        |         | Closed |
| REDCHILLI1-WED         |                                                                                                  |      |      |         |            |          |           |      |      |        |         | Closed |
| REDCHILLI2-WED         |                                                                                                  |      |      |         |            |          |           |      |      |        |         | Closed |
| REDCHILLI3-WED         |                                                                                                  |      |      |         |            |          |           |      |      |        |         | Closed |
| REDCHILLI1-THU         |                                                                                                  |      |      |         |            |          |           |      |      |        |         | Closed |
| REDCHILLI2-THU         |                                                                                                  |      |      |         |            |          |           |      |      |        |         | Closed |
| REDCHILLI3-THU         |                                                                                                  |      |      |         |            |          |           |      |      |        |         | Closed |
| REDCHILLI1-FRI         |                                                                                                  |      |      |         |            |          |           |      |      |        |         | Closed |