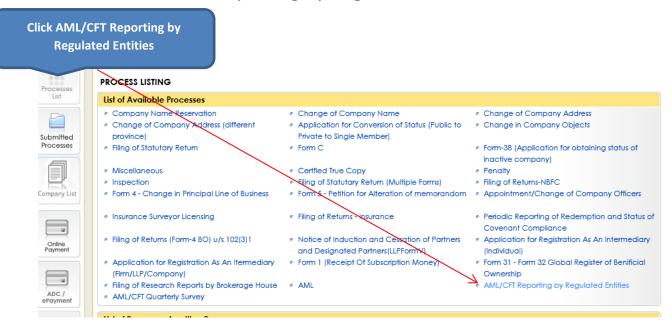

## 1. Enter User Id/Password.

2. Click Login to enter Company account.

3. Click AML/CFT Reporting by Regulated Entities Process Link.