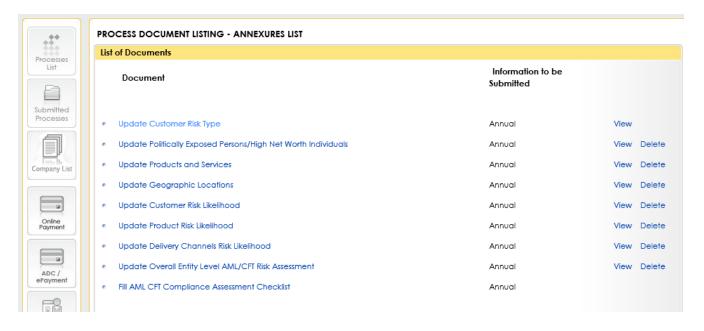

6. Just like the Sr#05, Fill all the remaining annexures and press continue button

7. In the last, Click Fill AML CFT Compliance Assessment Checklist.

8. Upload data through excel.

\_\_\_\_\_\*\*\*\*\*\*\*\*\*\*\*\*\*\*\*