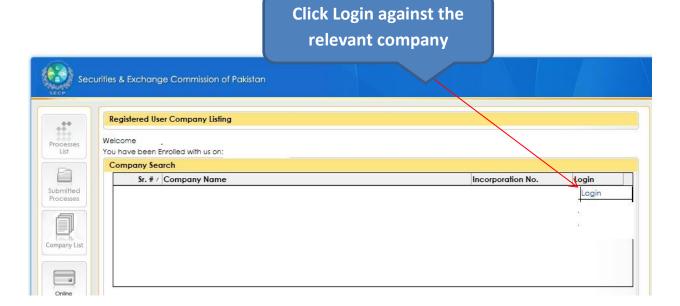

## 1. Enter User Id/Password.

2. Click Login to enter Company account.

3. Click AML/CFT Reporting by Regulated Entities Process Link.