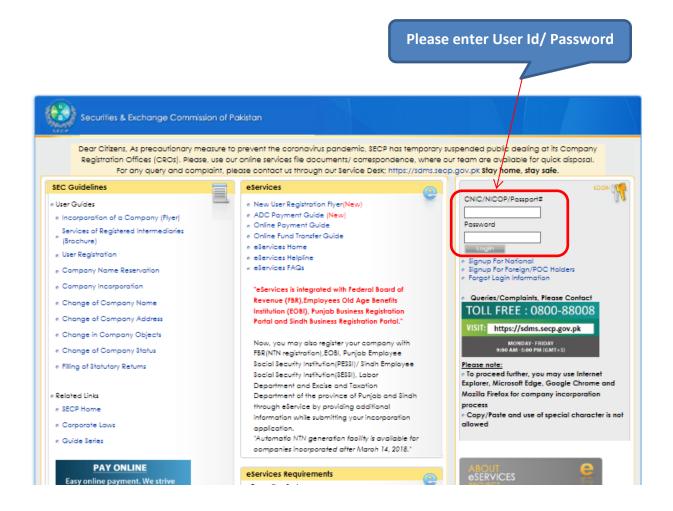

## 1. Enter User Id/Password.

2. Click Login to enter Company account.

3. Click AML/CFT Reporting by Regulated Entities Process Link.