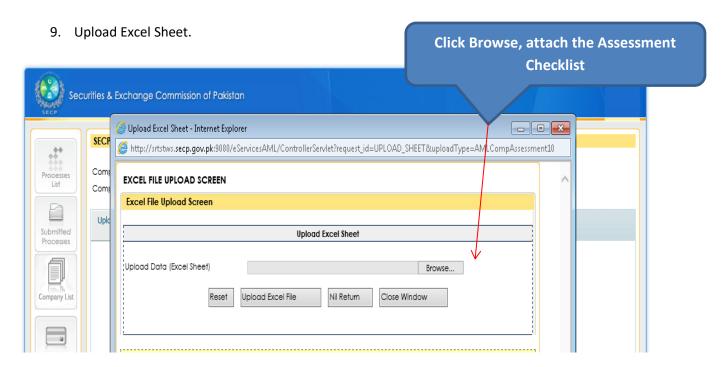

6. Just like the Sr#05, Fill all the remaining annexures and press continue button

7. In the last, Click Fill AML CFT Compliance Assessment Checklist.

8. Upload data through excel.

\_\_\_\_\_\*\*\*\*\*\*\*\*\*\*\*\*\*\*\*