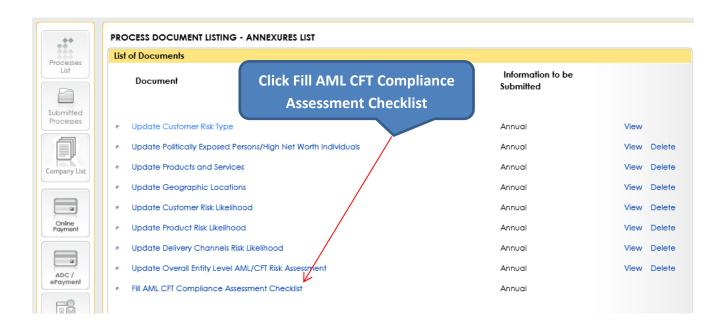

6. Just like the Sr#05, Fill all the remaining annexures and press continue button

7. In the last, Click Fill AML CFT Compliance Assessment Checklist.

8. Upload data through excel.

\_\_\_\_\_\*\*\*\*\*\*\*\*\*\*\*\*\*\*\*