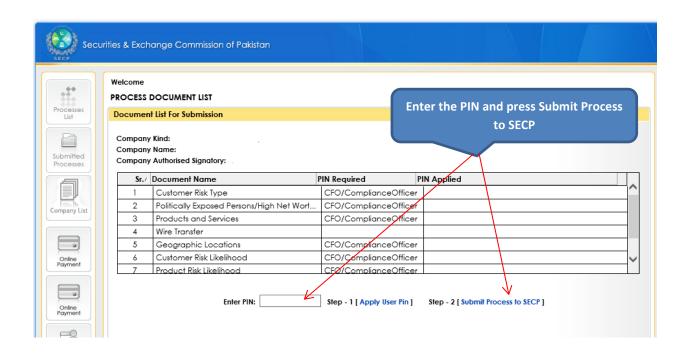

6. Just like the Sr#05, Fill all the remaining annexures and press continue button

7. In the last, Click Fill AML CFT Compliance Assessment Checklist.

8. Upload data through excel.

\_\_\_\_\_\*\*\*\*\*\*\*\*\*\*\*\*\*\*\*