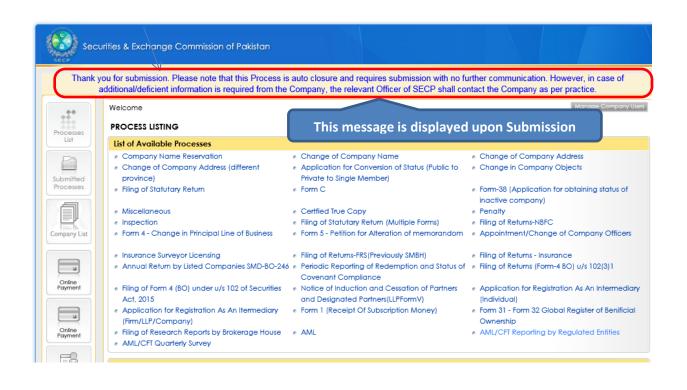

6. Just like the Sr#05, Fill all the remaining annexures and press continue button

7. In the last, Click Fill AML CFT Compliance Assessment Checklist.

8. Upload data through excel.

\_\_\_\_\_\*\*\*\*\*\*\*\*\*\*\*\*\*\*\*