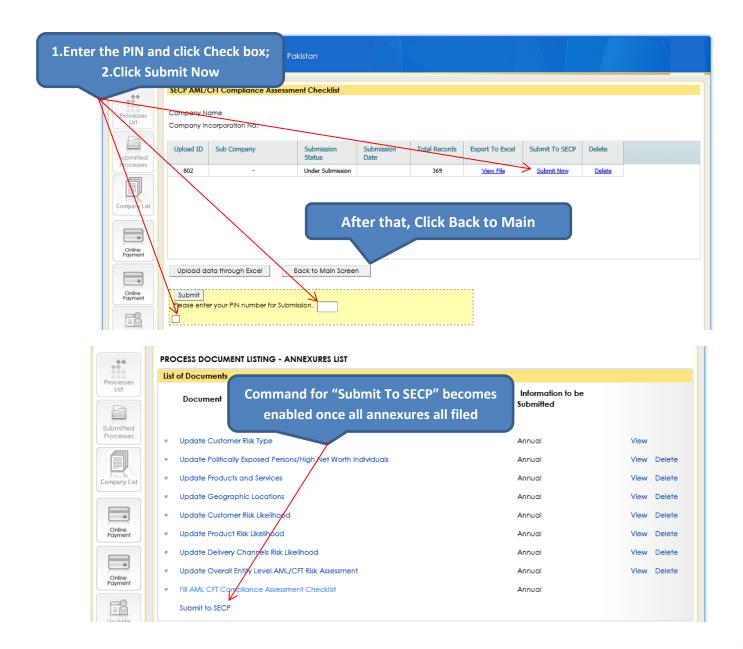

6. Just like the Sr#05, Fill all the remaining annexures and press continue button

7. In the last, Click Fill AML CFT Compliance Assessment Checklist.

8. Upload data through excel.

\_\_\_\_\_\*\*\*\*\*\*\*\*\*\*\*\*\*\*\*