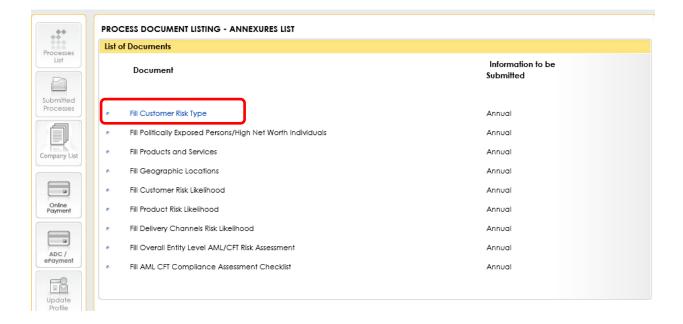

## 4. Click Fill Customer Risk Type.

5. Fill the required information and press continue.

| Company Information                  |                                      |                                     |                            |                         |            |
|--------------------------------------|--------------------------------------|-------------------------------------|----------------------------|-------------------------|------------|
| Name of Company                      |                                      |                                     |                            |                         |            |
| Incorporation Number                 | -                                    |                                     | Return Period              | 2020                    |            |
| AML/CFT Risk Assessment              |                                      |                                     |                            |                         |            |
| *Date of Risk Assessment             |                                      | *Reviewer                           |                            |                         |            |
| *Assessment Period                   |                                      |                                     |                            |                         |            |
| *Name of Financial Institution       |                                      |                                     |                            |                         |            |
|                                      |                                      | *Complianc                          | Α                          |                         |            |
| *Type of Financial Institution       | Select                               | Officer                             |                            |                         |            |
|                                      |                                      | *No of                              |                            | _                       |            |
| *Total Assets/Asset Size(mill.)      |                                      | Employees                           |                            |                         |            |
|                                      |                                      |                                     |                            |                         |            |
| Legal Persons                        |                                      |                                     |                            |                         |            |
| Customer Type                        | Number of<br>Customers/Policyholders | Total Amount on<br>Deposit/Value of | Internal Risk Rating by RF | )                       |            |
|                                      | Customers/Policynoiders              | Trade (Buy and                      | Total Number Classified    | Total Number Classified | Total Nu   |
|                                      |                                      | Sale)/Gross Premium                 | as Low Risk                | as Medium Risk          | Classified |
| Non-Resident Legal Persons           |                                      |                                     |                            |                         |            |
| Foreign Company                      |                                      |                                     |                            |                         |            |
| Resident Legal Persons               |                                      |                                     |                            |                         |            |
| Listed Cmpanies                      |                                      |                                     |                            |                         |            |
| Priavte Companies                    |                                      |                                     |                            |                         |            |
| Limited Liability Partnerships       |                                      |                                     |                            |                         |            |
| Trusts/WAQF                          |                                      |                                     |                            |                         |            |
| Cooperatives                         |                                      |                                     |                            |                         |            |
| NGOs                                 |                                      |                                     |                            |                         |            |
| Mutual Funds                         |                                      |                                     |                            |                         |            |
| Exchnage Companies                   |                                      |                                     |                            |                         |            |
| Gov Contractors                      |                                      |                                     |                            |                         |            |
| Other(as may be defined by RP)       |                                      |                                     |                            |                         |            |
| Accountants/Auditors/Tax Consultants |                                      |                                     |                            |                         |            |
| Lawyers                              |                                      |                                     |                            |                         |            |
| Real Estate Agents                   |                                      |                                     |                            |                         |            |
| Gems/Jewellery Dealers               |                                      |                                     |                            |                         |            |
| Total Legal Persons                  |                                      |                                     |                            |                         |            |

6. Just like the Sr#05, Fill all the remaining annexures and press continue button

7. In the last, Click Fill AML CFT Compliance Assessment Checklist.

8. Upload data through excel.

\_\_\_\_\_\*\*\*\*\*\*\*\*\*\*\*\*\*\*\*