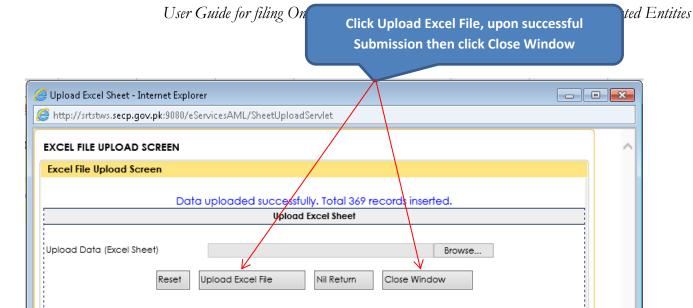

6. Just like the Sr#05, Fill all the remaining annexures and press continue button

7. In the last, Click Fill AML CFT Compliance Assessment Checklist.

8. Upload data through excel.

\_\_\_\_\_\*\*\*\*\*\*\*\*\*\*\*\*\*\*\*