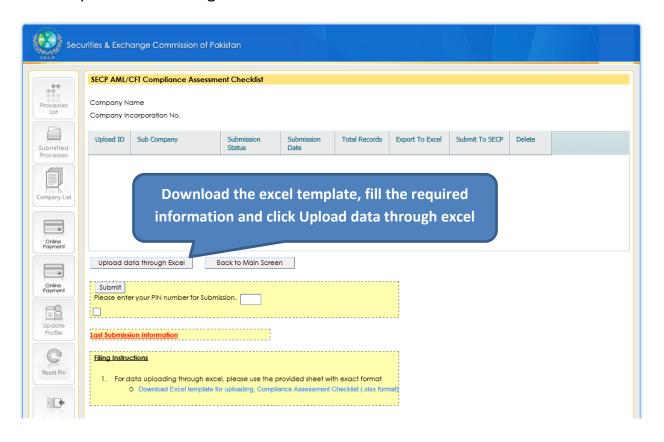

6. Just like the Sr#05, Fill all the remaining annexures and press continue button

7. In the last, Click Fill AML CFT Compliance Assessment Checklist.

8. Upload data through excel.

\_\_\_\_\_\*\*\*\*\*\*\*\*\*\*\*\*\*\*\*